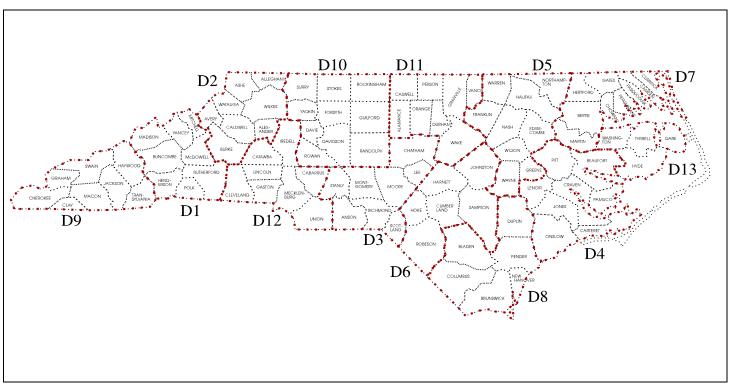

Edna.Anglero@ncagr.gov 1616 MAIL SERVICE CENTER RALEIGH, NC 27699-1616 Or fax to: 919-857-4805 **OVER** 

Listed below are the counties by NCFS districts. Check only those counties that you **NORMALLY** work. Look at the map below. If you work all the counties in a particular district, put a check mark beside that district. Also check any other counties in other districts that you **NORMALLY** work.

| DISTRICT 1 011 BUNCOMBE045 HENDERSON057 MADISON059 McDOWELL061 MITCHELL075 POLK088 TRANSYLVANIA100 YANCEY | DISTRICT 2 002 ALEXANDER003 ALLEGHANY005 ASHE006 AVERY012 BURKE014 CALDWELL095 WATAUGA097 WILKES                  | DISTRICT 3 004 ANSON019 CHATHAM053 LEE062 MONTGOMERY063 MOORE077 RICHMOND083 SCOTLAND084 STANLY | DISTRICT 4007 BEAUFORT016 CARTERET025 CRAVEN052 JONES054 LENOIR067 ONSLOW069 PAMLICO074 PITT | DISTRICT 5 033 EDGECOMBE035 FRANKLIN040 GREENE042 HALIFAX064 NASH066 NORTHAMPTON093 WARREN096 WAYNE098 WILSON                               |
|-----------------------------------------------------------------------------------------------------------|-------------------------------------------------------------------------------------------------------------------|-------------------------------------------------------------------------------------------------|----------------------------------------------------------------------------------------------|---------------------------------------------------------------------------------------------------------------------------------------------|
| DISTRICT 6026 CUMBERLAND043 HARNETT047 HOKE051 JOHNSTON078 ROBESON082 SAMPSON                             | DISTRICT 7 008 BERTIE015 CAMDEN021 CHOWAN027 CURRITUCK037 GATES046 HERTFORD058 MARTIN070 PASQUOTANK072 PERQUIMANS | DISTRICT 8009 BLADEN010 BRUNSWICK024 COLUMBUS031 DUPLIN065 NEW HANOVER071 PENDER                | DISTRICT 9020 CHEROKEE022 CLAY038 GRAHAM044 HAYWOOD050 JACKSON056 MACON087 SWAIN             | DISTRICT 10  029 DAVIDSON  030 DAVIE  034 FORSYTH  041 GUILFORD  076 RANDOLPH  079 ROCKINGHAM  080 ROWAN  085 STOKES  086 SURRY  099 YADKIN |
| <u>-</u>                                                                                                  | DISTRICT 11 001 ALAMANCE017 CASWELL032 DURHAM039 GRANVILLE068 ORANGE073 PERSON091 VANCE                           | DISTRICT 12013 CABARRUS018 CATAWBA023 CLEVELAND036 GASTON049 IREDELL055 LINCOLN060 MECKLENBURG  | DISTRICT 13<br>028 DARE<br>048 HYDE<br>089 TYRRELL<br>094 WASHINGTON                         |                                                                                                                                             |